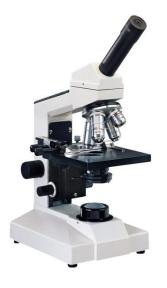

# L800 Biological Microscope

# L800

L800series biological microscopes are equipped with monocular, achromatic objectives and wide field eyepieces. They have provides clearimage, wide field, convenience operation. They can be used for medicine agriculture area widely. They are the ideal instruments in medicaltreatment, teaching demonstration.

#### Features

▲ With wide field eyepieces and achromatic objectives, the field of view is widely and clear

Separate coarse/fine system focus or coaxial coarse/fine focus system can be chosen, minimum division of fine focusing: 4μm

#### **Standard Configuration**

| Model         | L800A                                               | L800B                                         |  |
|---------------|-----------------------------------------------------|-----------------------------------------------|--|
| Eyepiece      | Wide field WF10X(Φ18mm)                             |                                               |  |
| Objective     | Achromatic 4X/0.10                                  |                                               |  |
|               | Achromatic 10X/0.25                                 |                                               |  |
|               | Achromatic 40X/0.65(Spring)                         |                                               |  |
|               | Achromatic 100X/1.25(Spring, oil)                   |                                               |  |
| Eyepiece tube | Monocular,360° rotatable (Inclination of 45°)       | Monocular,360° rotatable (Inclination of 45°) |  |
| Focus system  | Separate coarse/fine system focus. Minimum division | Coaxial coarse/fine focus system. Minimum     |  |
|               | of fine focusing: 4µm                               | division of fine focusing: 4µm                |  |
| Nosepiece     | Quadruple(Frontward ball bearing outer locating)    |                                               |  |