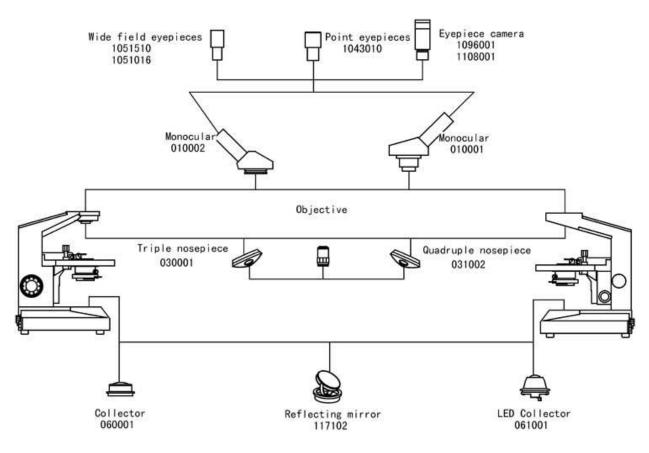

# **Optional accessories**

| Name            | Sort/Technique parameter                                     |                            |         |
|-----------------|--------------------------------------------------------------|----------------------------|---------|
| Eveniece        | Wide field WF16X(Φ11mm)                                      |                            | 1051016 |
|                 | Point 10X(Φ18mm)                                             |                            |         |
| Nosepiece       | Triple (Frontward ball bearing outer locating)               |                            |         |
| Filter          | Green filter                                                 |                            |         |
|                 | Yellow filter                                                |                            | 115003  |
| Light source    | Fluorescent lamp                                             | 5W,110V/220V Can be choose | 071001  |
|                 | LED Illumination                                             | High brightness white      | 073001  |
|                 | Reflecting mirror Plane-concave reflecting mirror with stand |                            | 074001  |
| Camera          | Photography                                                  | USB Output                 | 1096001 |
|                 | rnotograpny                                                  | VIDEO Output               | 1108001 |
| Adapter(For LED | Input: 230V; «50/60HZ Output: 9V 500mA                       |                            | 101001  |
| illumination)   | Input: 110V;«50/60HZ                                         | C Output: 9V 500mA         | 101002  |

### System Diagram

Dimension

Items and specification subject to change, please contact ALLTION for current product information

MICROSCOPES ARE OUR BUSINESS & SERVICE IS OUR PRIDE

Address: Alltion Building, NO. 10, 3<sup>rd</sup> road, Wuzhou Industrial Park, Wuzhou, Guangxi, China Tel: +86-774-2836101 Fax: +86-774-2836192 E-mail: <u>sales@alltion.com</u> or <u>sales@alltion-microscope.com</u> Web site: <u>http://www.alltion.com</u> or <u>http://www.alltion-microscope.com</u>